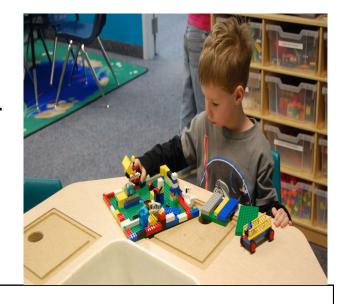

### Lego and More (Ages 5-10)

A place for participants to play, create and learn, using their imagination while building with LEGO® and other building mediums like K'Nex™ and Keva™ planks.

Fridays 3:00-5:00pm Feb 14-Mar 14 No class Feb 28 \$27.60 4 sessions Barcode: 59957